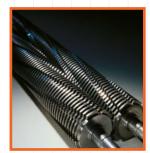

## **MAIN FEATURES**

Cross-cut shredder equipped with heavy duty chain drive system with metal gears. Carbon hardened cutting knives unaffected by staples and clips: high precision design of cutting knives allows high shred loads with low power consumption. Motor thermal protection: 24 hour continuous duty motor without overheating or duty cycles. Delivered with a built-in integrated Automatic Oiling System that eliminates the need to manually lubricate the unit and ensures maximum reliability, efficiency and capacity. Kobra 260.1 C2 is equipped with the Energy Smart System for the environmental protection and energy cost saving: the stand-by mode is activated just after 8 seconds of non-operation.

cutting knives during the shredding operation, ensuring maximum reliability, efficiency and capacity

SUPER POTENTIAL POWER SYSTEM Heavy duty chain drive system with steel gears

**CARBON HARDENED STEEL CUTTING KNIVES** unaffected by staples and clips