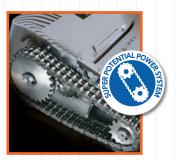

SUPER POTENTIAL POWER UNIT: heavy duty chain drive system with steel gears

CONTINUOUS DUTY SHREDDING: 24 hour continuous duty motor without overheating and duty cycles

CARBON HARDENED STEEL CUTTING KNIVES unaffected by staples and clips

cutting knives during the shredding operation, ensuring maximum reliability, efficiency and capacity

SUPER POTENTIAL POWER SYSTEM Heavy duty chain drive system with steel gears

**CARBON HARDENED STEEL CUTTING KNIVES** unaffected by staples and clips