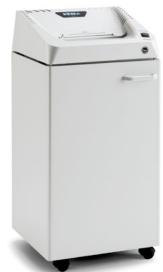

## **CLASSIC LINE SHREDDER FOR MEDIUM SIZE OFFICES**

## **KOBRA 260.1 C2**

**K** BRA

Manufacturer: ELCOMAN srl Brand: KOBRA Model: 260.1 C2 Article Code: 99.918 EAN Code: 8 026064 999182

Throat width: 10.25 in

Shred size:

3/32 x 5/8 in cross cut

Security level ISO/IEC 21964 (DIN 66399):

115 Volt / 60 Hz

Power: 4/5 HP

Dimensions (WxDxH): **16 x 14.4 x 33 in** 

Weight:

64 lbs

APPROVED FOR UK GOVERNMENT USE, FOR DETAILS CONTACT CPNI