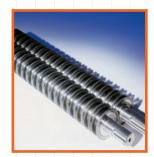

## **MAIN FEATURES**

Straight-cut shredder equipped with heavy duty chain drive system with metal gears. Carbon hardened cutting knives unaffected by staples and clips: high precision design of cutting knives allows high shred loads with low power consumption. Motor thermal protection: 24 hour continuous duty operations without overheating or duty cycles. Energy Smart System for the environmental protection and energy cost saving: the stand-by mode is activated just after 8 seconds of no-operation.

**SUPER POTENTIAL POWER UNIT:** heavy duty chain drive system with steel gears

CONTINUOUS DUTY SHREDDING: 24 hour continuous duty motor without overheating and duty cycles

CARBON HARDENED STEEL CUTTING KNIVES unaffected by staples and clips

Easy to operate On-Off-Reverse switch, with LED signal for bag full and/or open door

SUPER POTENTIAL POWER SYSTEM heavy duty chain drive system with steel gears

**CARBON HARDENED STEEL CUTTING KNIVES** unaffected by staples and clips