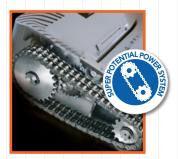

## **MAIN FEATURES**

Straight-cut shredder equipped with heavy duty chain drive system with metal gears. Carbon hardened cutting knives unaffected by staples and clips: high precision design of cutting knives allows high shred loads with low power consumption. Motor thermal protection: 24 hour continuous duty operations without overheating or duty cycles. Energy Smart System for the environmental protection and energy cost saving: the stand-by mode is activated just after 8 seconds of no-operation.

**SUPER POTENTIAL POWER UNIT:** heavy duty chain drive system with steel gears

CONTINUOUS DUTY SHREDDING: 24 hour continuous duty motor without overheating and duty cycles

CARBON HARDENED STEEL CUTTING KNIVES unaffected by staples and clips

Easy to operate On-Off-Reverse switch, with LED signal for bag full and/or open door

SUPER POTENTIAL POWER SYSTEM heavy duty chain drive system with steel gears

**CARBON HARDENED STEEL CUTTING KNIVES** unaffected by staples and clips