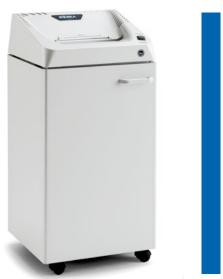

## **CLASSIC LINE SHREDDER FOR MEDIUM SIZE OFFICES**

## **KOBRA 260.1 S2**

Manufacturer: ELCOMAN sri Brand: KOBRA Model: 260.1 S2 Article Code: 99.915

EAN Code: 8 026064 999151

Throat width: 10.25 in

Shred size:

3/32 in straight cut

Security level ISO/IEC 21964 (DIN 66399):

115 Volt / 60 Hz

Power: 4/5 HP

Dimensions (WxDxH): 16 x 14.4 x 33 in

Weight: 62 lbs

\* Capacity varies on supply power, weight, quality and grain of paper, operating temperature and blade lubrication

TRADE AGREEMENT ACT (TAA) COMPLIANT