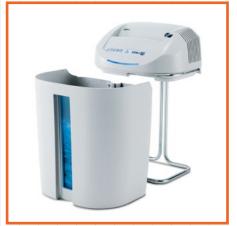

Equipped with the Energy Smart System with efficient optically illuminated indicator for power saving stand-by mode and environmental protection. Removable waste bin for easy emptying with a front transparent window indicating the level of the shredded paper; does not require plastic bags.

**ENVIRONMENTALLY FRIENDLY** Removable waste bin for easy emptying operations. Transparent window on the front makes it simple to check the shreds level. No need of plastic bags.