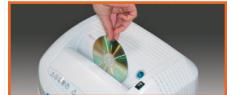

## **MAIN FEATURES**

Straight-cut shredder. A shredding capacity of up to 26 sheets at a time makes it convenient and easy to operate. Shreds CDs, DVDs and credit cards by inserting them into the wide and convenient throat. Low noise motor is featuring 24 hour continuous duty operations without overheatings or duty cycles. Carbon hardened cutting knives unaffected by staples and clips.

**ECO-FRIENDLY:** do not require plastic bags FRONT WINDOW to check the shreds level

SHRED UP TO 26 SHEETS OF PAPER AT A TIME by inserting them into the wide and convenient throat

SHRED CDs, DVDs AND CREDIT CARDS by inserting them into the wide and convenient throat