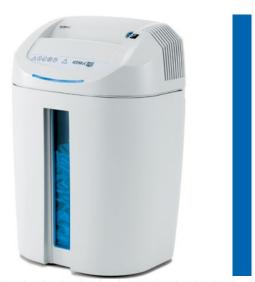

## **MAIN FEATURES**

Straight-cut shredder. A shredding capacity of up to 26 sheets at a time makes it convenient and easy to operate. Shreds CDs, DVDs and credit cards by inserting them into the wide and convenient throat. Low noise motor is featuring 24 hour continuous duty operations without overheatings or duty cycles. Carbon hardened cutting knives unaffected by staples and clips.

Equipped with the Energy Smart System with efficient optically illuminated indicator for power saving stand-by mode and environmental protection. Removable waste bin for easy emptying with a front transparent window indicating the level of the shredded paper; does not require plastic bags.

**ECO-FRIENDLY:** do not require plastic bags FRONT WINDOW to check the shreds level

SHRED UP TO 26 SHEETS OF PAPER AT A TIME by inserting them into the wide and convenient throat

SHRED CDs, DVDs AND CREDIT CARDS by inserting them into the wide and convenient throat