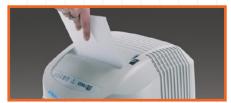

## **MAIN FEATURES**

Straight-cut shredder. A shredding capacity of up to 26 sheets at a time makes it convenient and easy to operate. Shreds CDs, DVDs and credit cards by inserting them into the wide and convenient throat. Low noise motor is featuring 24 hour continuous duty operations without overheatings or duty cycles. Carbon hardened cutting knives unaffected by staples and clips.

**ECO-FRIENDLY:** do not require plastic bags FRONT WINDOW to check the shreds level

SHRED UP TO 26 SHEETS OF PAPER AT A TIME by inserting them into the wide and convenient throat

SHRED CDs, DVDs AND CREDIT CARDS by inserting them into the wide and convenient throat